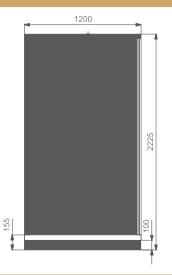

## **TECHNICAL DRAWING**

## QUADRO-STEAM-CABIN-120 X 120

|  | DET |  |
|--|-----|--|
|  |     |  |
|  |     |  |
|  |     |  |

| Range Name       | STEAM CABIN                                                                  |  |
|------------------|------------------------------------------------------------------------------|--|
| Category         | QUADRO                                                                       |  |
| Code             | ASG-WHT-QUADRO 120 X 120, ASG-GRY-QUADRO 120 X 120, ASG-BRN-QUADRO 120 X 120 |  |
| Size (mm)        | 1200 X 1200 X 2225                                                           |  |
| Material         | ACP WITH GLASS                                                               |  |
| Description      | QUADRO STEAM CABIN - SQUARE 1200X1200X2225mm WITH 4.5 KW STEAM GENERATOR     |  |
| Steam Generator: | 4.5 KW                                                                       |  |