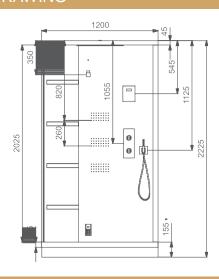

## **TECHNICAL DRAWING**

## QUADRO-STEAM-CABIN-120 X 120

|  | DET |  |
|--|-----|--|
|  |     |  |
|  |     |  |
|  |     |  |

| Range Name       | STEAM CABIN                                                                  |  |
|------------------|------------------------------------------------------------------------------|--|
| Category         | QUADRO                                                                       |  |
| Code             | ASG-WHT-QUADRO 120 X 120, ASG-GRY-QUADRO 120 X 120, ASG-BRN-QUADRO 120 X 120 |  |
| Size (mm)        | 1200 X 1200 X 2225                                                           |  |
| Material         | ACP WITH GLASS                                                               |  |
| Description      | QUADRO STEAM CABIN - SQUARE 1200X1200X2225mm WITH 4.5 KW STEAM GENERATOR     |  |
| Steam Generator: | 4.5 KW                                                                       |  |