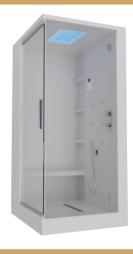

## PRODUCT IMAGE

## **FEATURES**

- Built-in steam with touch panel
- Rainjoy Overhead shower (480 X 330mm)
- Rain and mist function
- Front body jets: 6 Nos.
- Steam generator 4.5 KW
- Digital touchpad
- Glass door
- Bluetooth music system with speaker
- Thermostatic mixer with diverter
- Shelves
- Integrated sitting bench