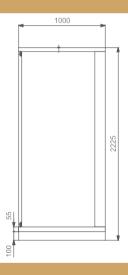

## QUADRO-STEAM-CABIN-120 X 100

| PRODUCT DETAILS  |                                                                               |
|------------------|-------------------------------------------------------------------------------|
| Range Name       | STEAM CABIN                                                                   |
| Category         | QUADRO                                                                        |
| Code             | ASG-WHT-QUADRO-120 X 100, ASG-GRY-QUADRO-120 X 100, ASG-BRN-QUADRO-120 X 100  |
| Size (mm)        | 1200 X 1000 X 2225                                                            |
| Material         | ACP WITH GLASS                                                                |
| Description      | QUADRO STEAM CABIN-RECTANGLE-1200 X 1000 X 2225mm WITH 4.5 KW STEAM GENERATOR |
| Steam Generator: | 4.5 KW                                                                        |

## **TECHNICAL DRAWING**