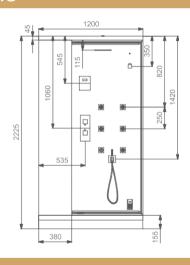

## QUADRO-STEAM-CABIN-120 X 100

| PRODUCT DETAILS  |                                                                               |
|------------------|-------------------------------------------------------------------------------|
| Range Name       | STEAM CABIN                                                                   |
| Category         | QUADRO                                                                        |
| Code             | ASG-WHT-QUADRO-120 X 100, ASG-GRY-QUADRO-120 X 100, ASG-BRN-QUADRO-120 X 100  |
| Size (mm)        | 1200 X 1000 X 2225                                                            |
| Material         | ACP WITH GLASS                                                                |
| Description      | QUADRO STEAM CABIN-RECTANGLE-1200 X 1000 X 2225mm WITH 4.5 KW STEAM GENERATOR |
| Steam Generator: | 4.5 KW                                                                        |

## **TECHNICAL DRAWING**